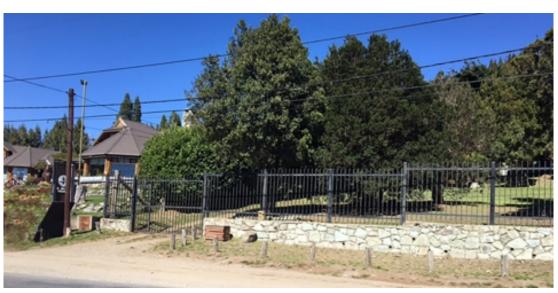

## **LOT ON BUSTILLO AVE.** 1,2 ha plot located at the epicentre of S.C de Bariloche's most exclusive gastronomic and hotel district, on Bustillo Ave., and only 7 km (4,35 mi) from town with access from two roads. On the lower part of the land stands a 300 m2 (3,229.17 ft2) house with extensions and an 80 m (262,5 ft) front to the main road that borders the Nahuel Huapi Lake. On the upper side, which is accessed by Quetri St, rests an independent 100 m2 (1,076.39 ft2) house. The entire plot is surrounded with renowned commercial premises.

## **Characteristics:**

- Lot area: 12.500 m2
- Excellent commercial location