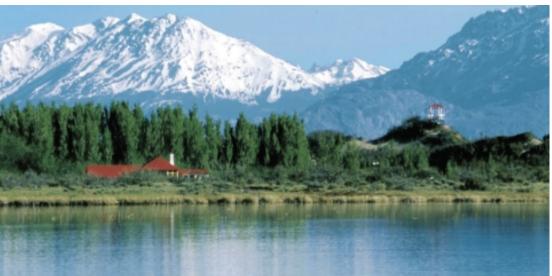

**Broker:** María Fernanda Canals CMCPSI 6354 / CUCICBA 7193

Listing Agent: Remind Group

E-Mail: info@remind.com.ar

Contact Info: +54 11 43 25 43 25 / +54 9 294 461-2552

Lagos del Furioso 150ha farm located in the northeast region of Santa Cruz, southern Patagonia, Argentina. Sited on the peninsula that separates Lakes Pueyrredón and Lake Posadas, with outstanding views to both of these. Constructed surface of 818m2 (8,740.3 ft2) distributed in a main building with a spacious lounge, library, kitchen, central bar, 14 lenga cabins with different capacities, service cabins, sauna and a vantage point. Pier on lake Posadas and a 5,000m2 (53,819.55 ft2) park with black poplars, silver poplars, weeping willows and conifers, in addition to different berries (rose hip, box-leaved barberries, blackcurrants, redcurrants and raspberries) all provided by an extensive irrigation network. The entire premises' electrical needs are supplied by different generator sets, and it also has a 7,000 litre liquefied gas supply. All the networks are subterranean, and there is satellite internet connection.