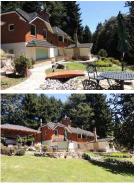

The garden is uniquely covered with native species and is crossed with a small creek leading to a pond with water plants.