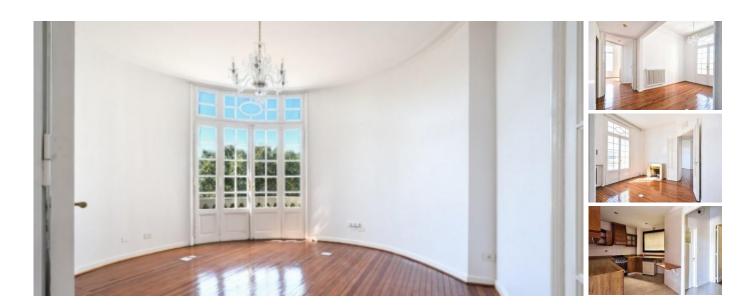

## Renovated French-style corner apartment filled with

**natural dayligh** One of only 2 apartments on the 2nd floor located on 1300 Esmeralda and Av. Libertador. All of the rooms are very luminous with amazing views. We access the apartment through a semiprivate landing into an entrance hall and into the apartment where we find the living room with open views, followed by another room which could be a dining room, bedroom, or an office. The apartment has a Toilette. The main bedroom suite has an intimate lounge/workspace, walk-in closet, full bathroom and access to the connecting balcony. The kitchen is spacious and has a dining area. Maid's quarters and bathroom.

## **Characteristics:**

- 138 m² (1,485.42 ft2) Total surface
- 123 m² (1,323.96 ft2) Covered surface
- 3 Rooms
- 3 Bathrooms
- 2 Bedrooms
- Age: 60 years old
- Layout: Facing the front
- Very luminous