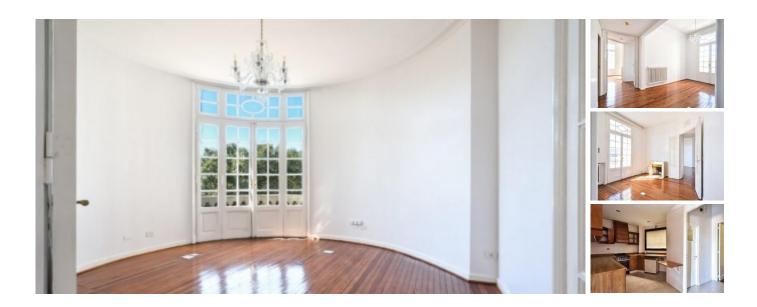

## Renovated French-style corner apartment filled with

**natural dayligh** One of only 2 apartments on the 2nd floor located on 1300 Esmeralda and Av. Libertador. All of the rooms are very luminous with amazing views. We access the apartment through a semiprivate landing into an entrance hall and into the apartment where we find the living room with open views, followed by another room which could be a dining room, bedroom, or an office. The apartment has a Toilette. The main bedroom suite has an intimate lounge/workspace, walk-in closet, full bathroom and access to the connecting balcony. The kitchen is spacious and has a dining area. Maid's quarters and bathroom.